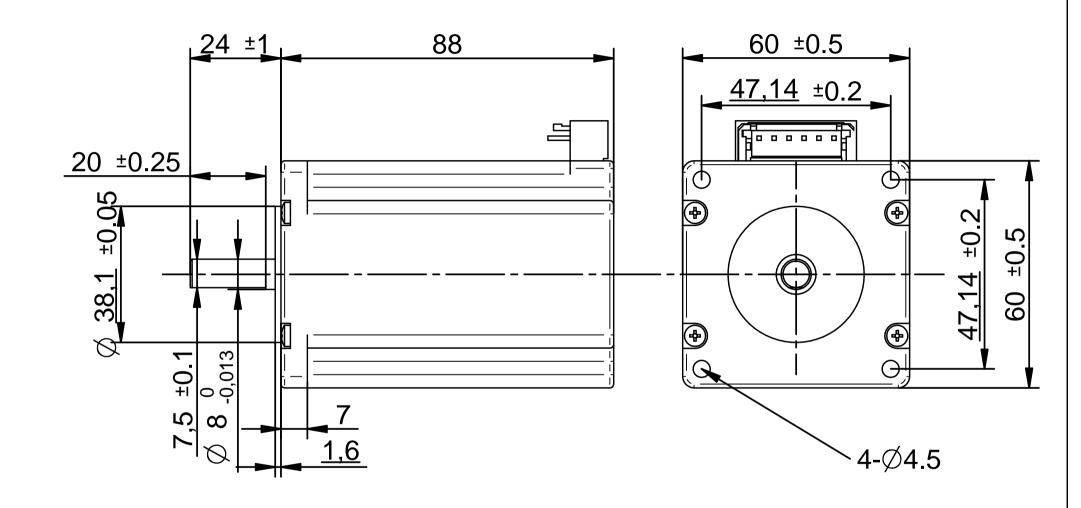

Label

1 Article No.

Date: YY.MM.DD www.transmotec.com



| Article No.    |            |                 |      | Base model   |            |          |
|----------------|------------|-----------------|------|--------------|------------|----------|
| SHC6088-18-280 |            |                 |      | 2 Base Model |            |          |
| Scale          | Projection | Dimension units | Date |              | Rev. Date  | Rev. No. |
| 1:1            | $\bigcirc$ | mm              | 2021 | -08-04       | 4 Rev.Date | 5 Rev.No |

## Copyright

This drawing contains confidential information and is the property of Transmotec Sweden AB, without whose permission it may not be copied, shown or handed to a third party or otherwise used and is to be returned promptly upon request to the des