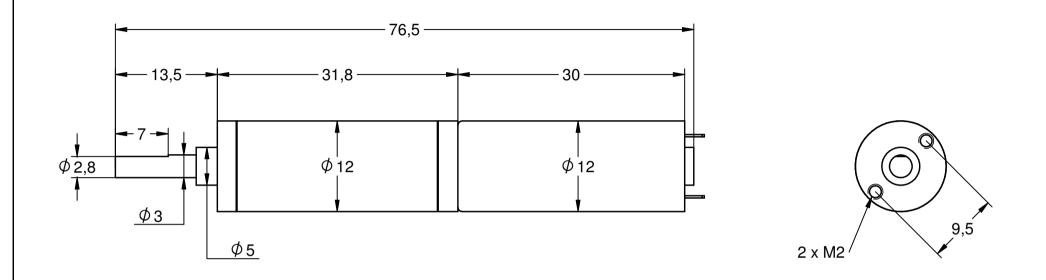

## Label

PD1230-4096-F Date: YY.MM.DD www.transmotec.com

| Scale Projection Date Rev. Date Rev. No. | Article No.<br>PD1230-4096-F |            | Base model<br>2 Base Model |           |          |
|------------------------------------------|------------------------------|------------|----------------------------|-----------|----------|
|                                          |                              | Projection | Date<br>2019-06-11         | Rev. Date | Rev. No. |

**Copyright** This drawing contains confidential information and is the property of Transmotec Sweden AB, without whose permission it may not be copied, shown or handed to a third party or otherwise used and is to be returned promptly upon request to the design owner, who is responsible for the drawing.