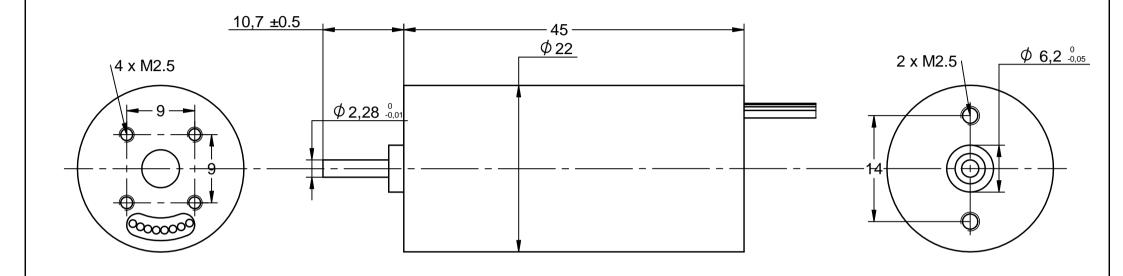

## Label

BR2245

Date:

www.transmotec.com

| ١ | TRANSMOTEC         | Article No.<br>BR2245 |            | Base model 2 Base Model |           |          |
|---|--------------------|-----------------------|------------|-------------------------|-----------|----------|
|   |                    |                       |            |                         |           |          |
| ١ |                    | Scale                 | Projection | Date                    | Rev. Date | Rev. No. |
| ١ | www.transmotec.com | 2:1                   | ⊖⊕         | 2018-11-15              |           | 5 Rev.No |